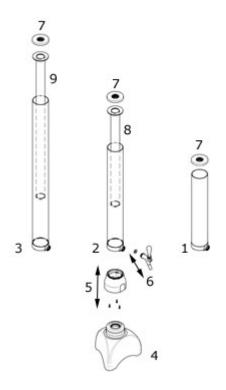

In compliance with food regulations all components in contact with the drink are rotation welded(no adhesives or solvents).

|   | Components                 | Contact with | Materials                                                                                                        |
|---|----------------------------|--------------|------------------------------------------------------------------------------------------------------------------|
|   |                            | drink?       |                                                                                                                  |
| 1 | Tube M                     | yes          | PC                                                                                                               |
| 2 | Tube L                     | yes          | PC                                                                                                               |
| 3 | Tube XL                    | yes          | PC                                                                                                               |
| 4 | Base assembly no           |              | Main body: ABS Crown (outer): ABS Crown (inner): PP Ballast: Concrete Screws: Stainless steel Washers: Aluminium |
| 5 | Tube connector assembly    | no           | Connector ABS<br>Screws – Stainless steel                                                                        |
| 6 | Tap and sealing ring yes   |              | Body: PC<br>Closure valve: PBT<br>Sealing ring: EPDM<br>Handle and spout: PBT                                    |
| 7 | Сар у                      | es           | PS                                                                                                               |
| 8 | Ice Tube L<br>(accessory)  | yes P        | С                                                                                                                |
| 9 | Ice Tube XL<br>(accessory) | yes P        | С                                                                                                                |